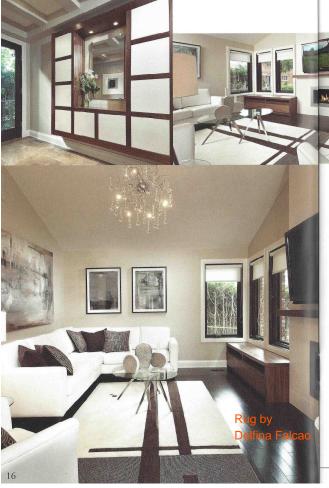

## Family Room Mudroom

## vision

In keeping with the overall theme of the renovation and the design team's vision of a sleek, clean, contemporary space, we emphasized geometry, both vertical and horizontal. The original home had a back door leading directly into the family room—not ideal. With the home located in a family neighbourhood, a large mudroom was created to handle the comings and goings of a busy family. We have chosen to combine walnut in a basket weave pattern in order to accentuate the grain and strengthen the detail of the design. Both the mudroom and family room which is equipped with a built-in desk area, are extremely functional while aesthetically pleasing to the eye.